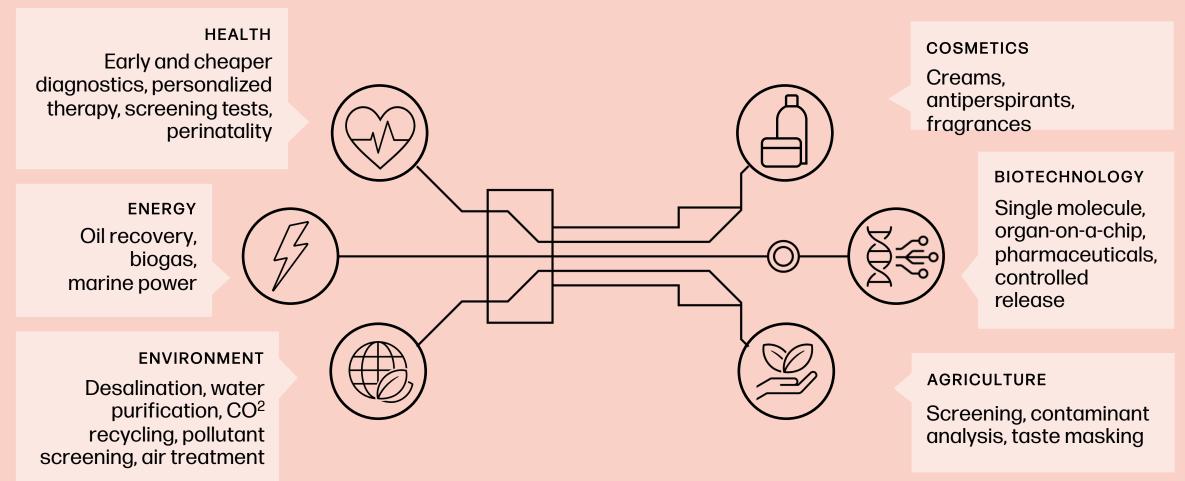

## Accelerating technologies

#### **Disruptive technologies**

### Microfluidics

hD