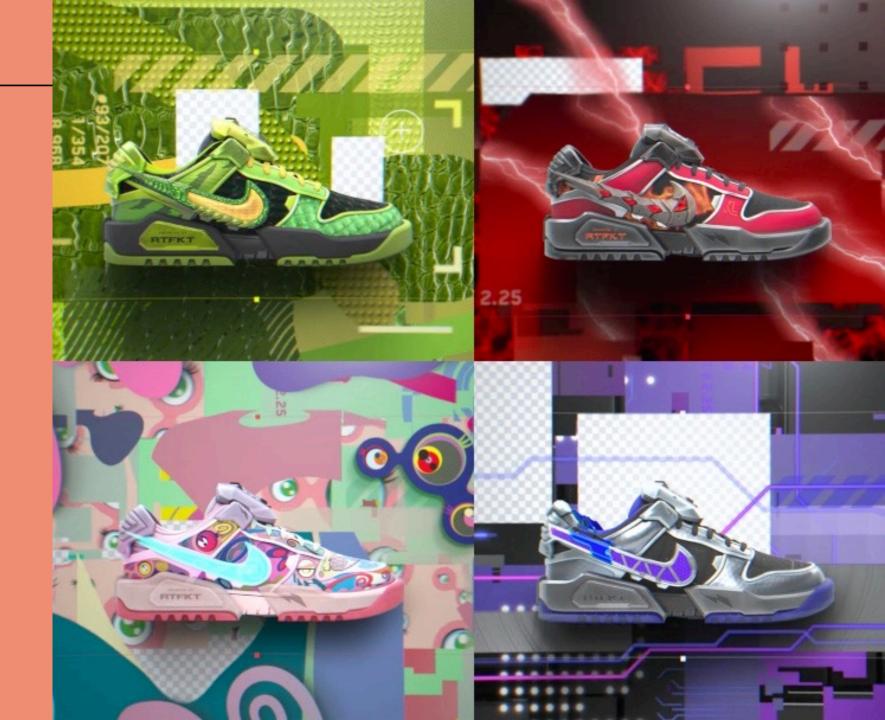

### The metaverse is creating an

### economic lightening rod

Nike and RTFKT reveal their first virtual sneakers

**The new** electric Hummer uses a game engine to implement its driver interface.

Get ready to score virtual courtside seats at NBA games