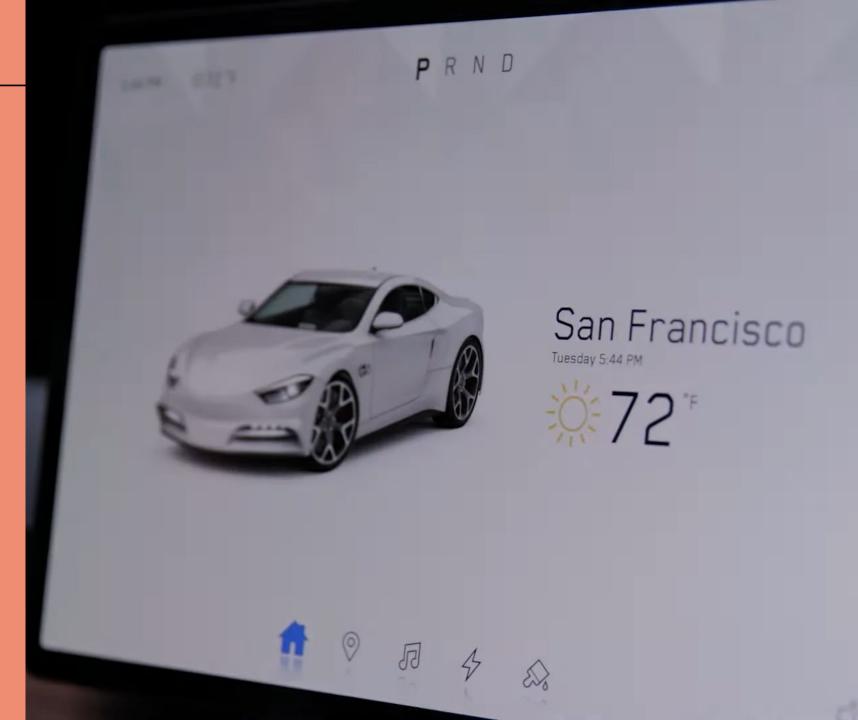

### economic lightening rod

Nike and RTFKT reveal their first virtual sneakers

**The new** electric Hummer uses a game engine to implement its driver interface.

Get ready to score virtual courtside seats at NBA games