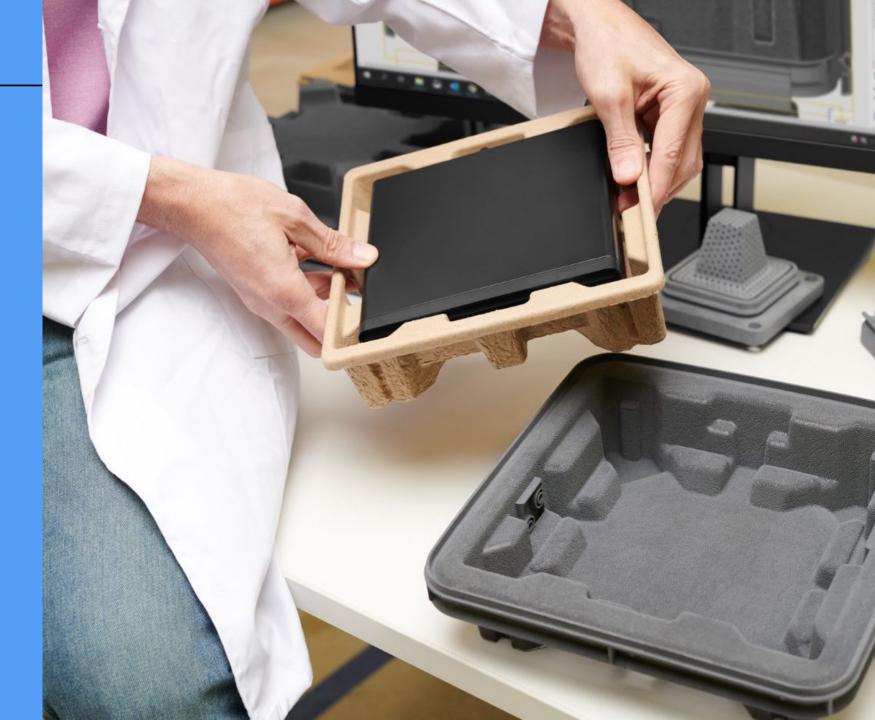

#### Bio-concrete tiles made from invasive species

Plant-based shoes designed to breakdown naturally

HP is using 3D printing to create tailored solutions for molded fiber production