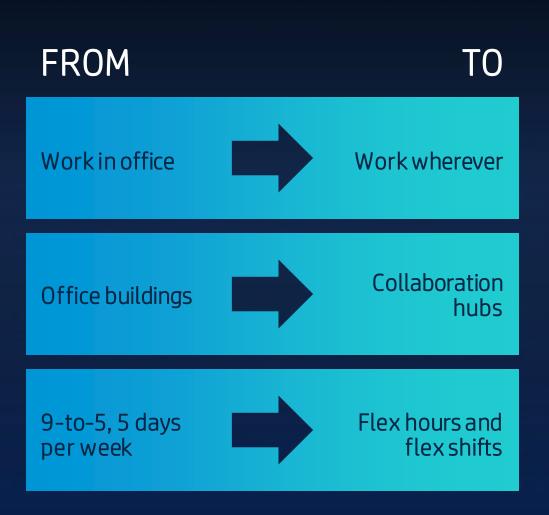

### FUTURE OF WORK

#### DROPBOX SHIFTS TO VIRTUAL-FIRST WORK

### SPATIAL USES AR/VR FOR HOLOGRAPHIC COLLABORATION

### GENSLERIS RETHINKING HOW WE DESIGN WORKSPACES