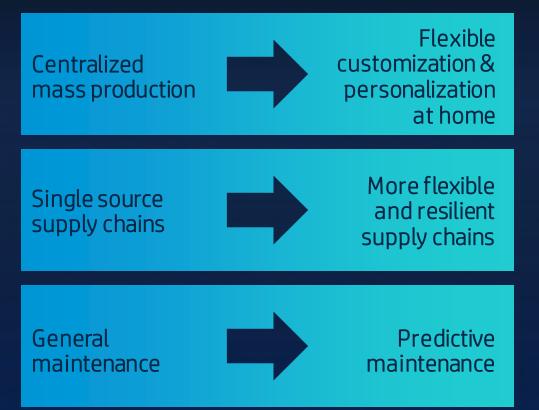

#### FUTURE OF MANUFACTURING

#### FROM

**3D PRINTING ALLOWED FOR QUICK PIVOTS DURING THE PANDEMIC** 

Ø

÷

BRANCH FURNITURE **REWORKED THEIR** SUPPLY CHAIN & ADDED WORK AT HOME PRODUCTS **IN RESPONSE TO** THE PANDEMIC