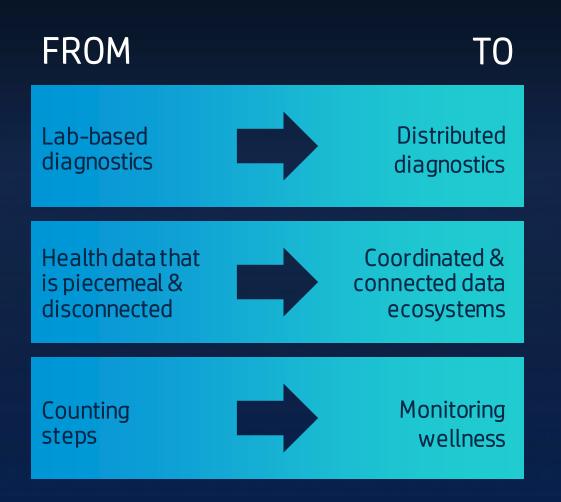

#### FUTURE OF HEALTHCARE

WHOOP FITNESS TRACKER & HEART **RATE MONITOR** WAS USED TO **INVESIGATE COVID-19 SYMPTOMS** 

MIANEVI

HP IS APPLYING MICROFLUIDICS EXPERTISE TO HEALTHCARE CHALLENGES

6