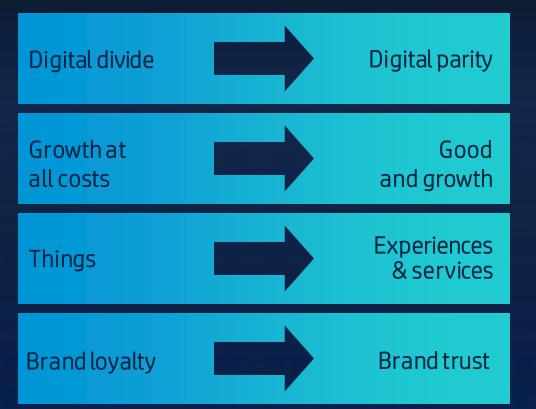

### FUTURE OF LIFE & SOCIETY

#### FROM

COMCAST TO DOUBLE INTERNET SPEEDS FOR LOW-INCOME SUBSCRIBERS

MORE CREATED TIPS & FAMILY-FRIENDLY BUSINESS EXPERIENCES FOR WORKING PARENTS