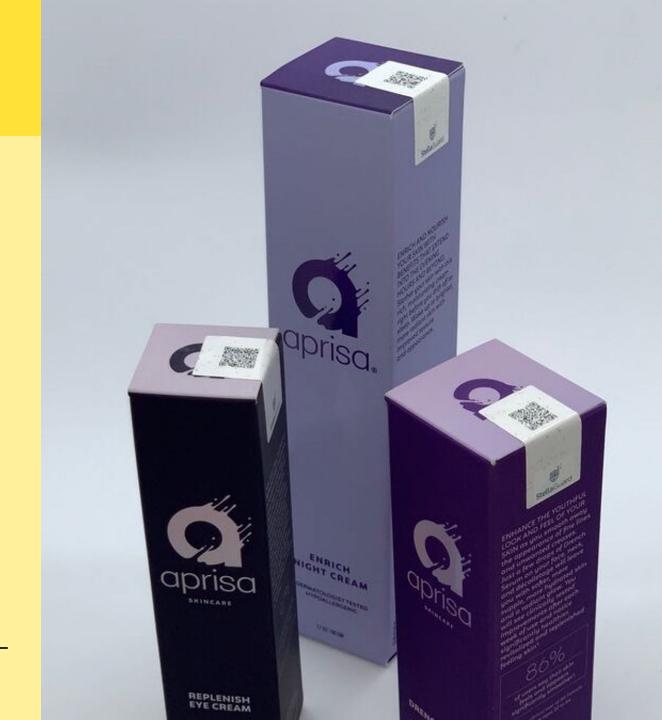

# Anti-Counterfeit Packaging

Aprisa's smart labels support mobile authentication on their skincare packaging.