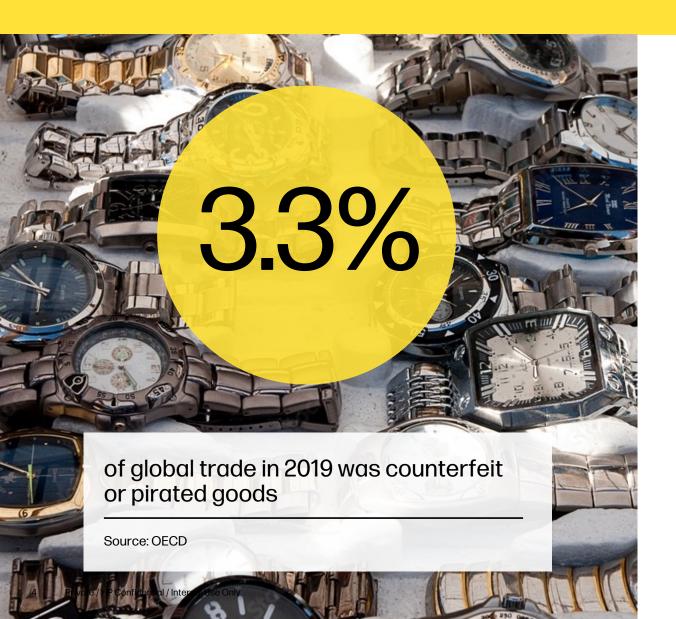

#### Safety and Security

By 2022, the value of trade in counterfeit and pirated goods is projected to reach

Source: ICC