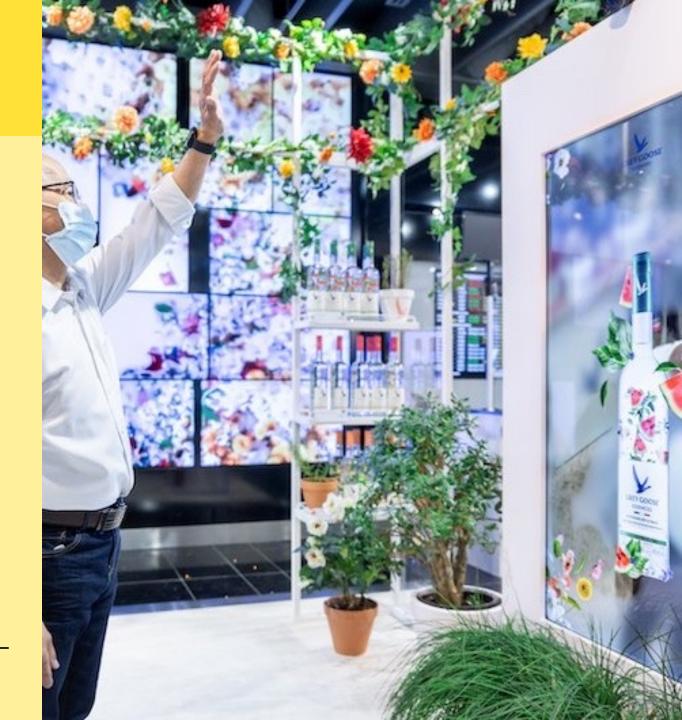

#### **Advertising Activation**

Grey Goose and Swipe Back launched an ARpowered interactive installation at Heathrow Airport to promote the new Grey Goose Essences flavors.