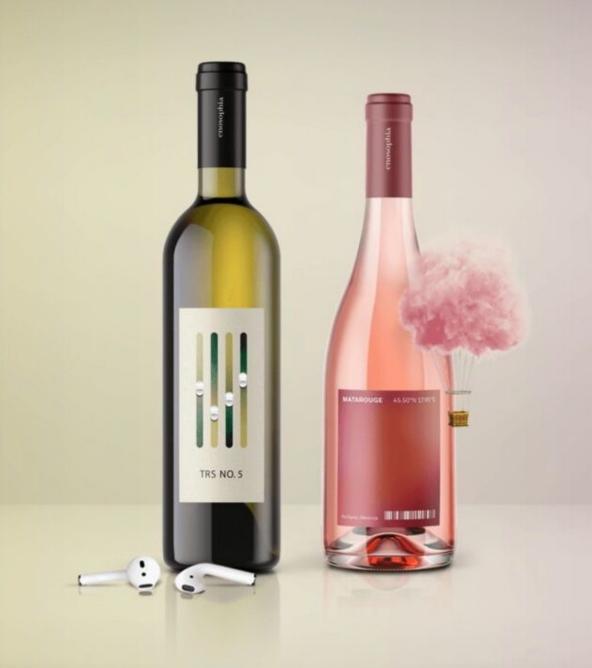

### Entertainment Experience

Enosophia's augmented reality wine labels enhance the drinking experience with interactive musical experiences.