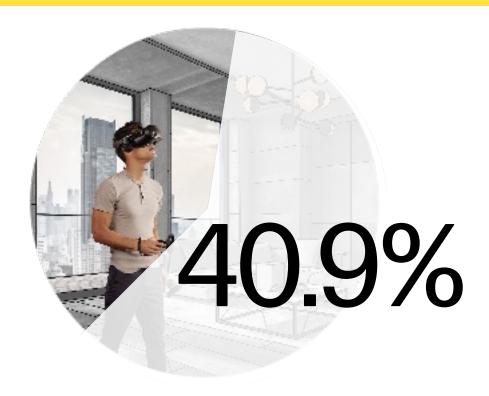

#### **AR-Enabled Print**

estimated CAGR of the global augmented reality market from 2022 to 2030

Source: Grand View Research