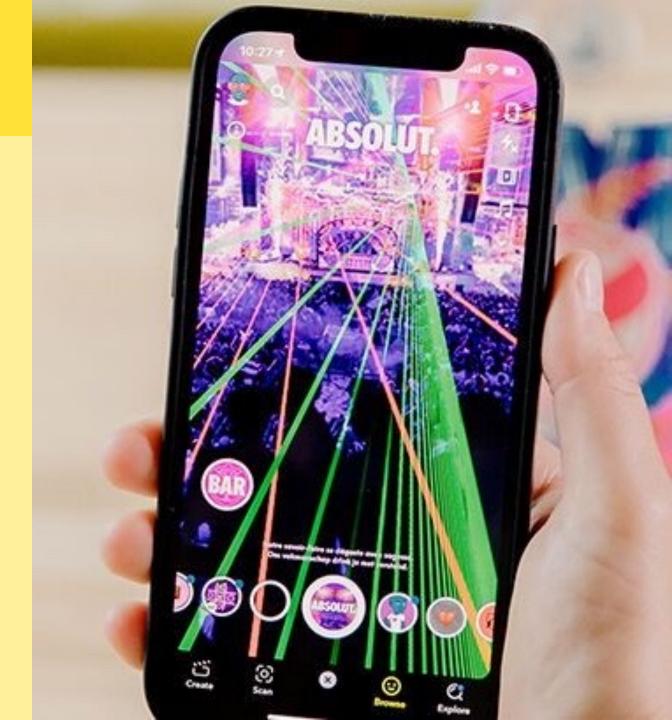

### Entertainment Experience

Absolut and Tomorrowland created a limited-edition bottle design that can be scanned to virtually transport users to a 360-degree augmented reality festival experience.