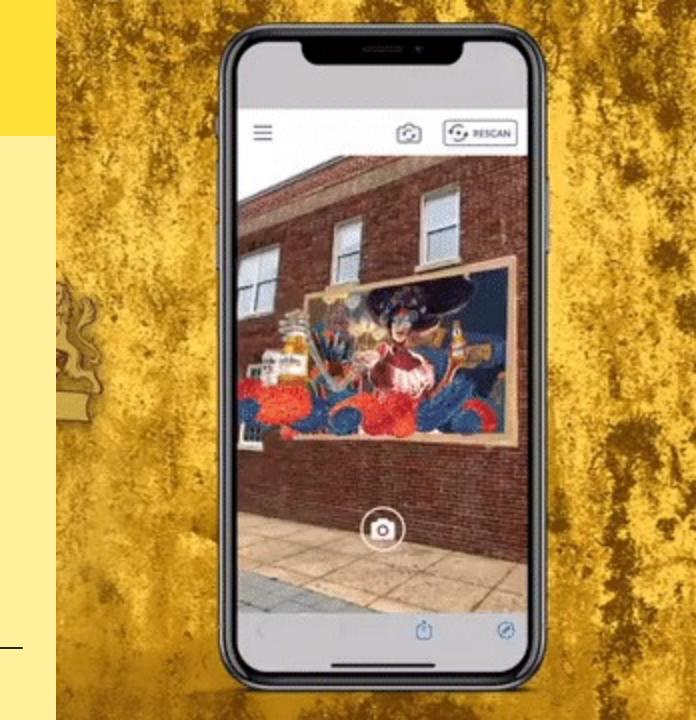

#### **Advertising Activation**

Large-scale Modelo wall mural comes to life using augmented reality on mobile devices.